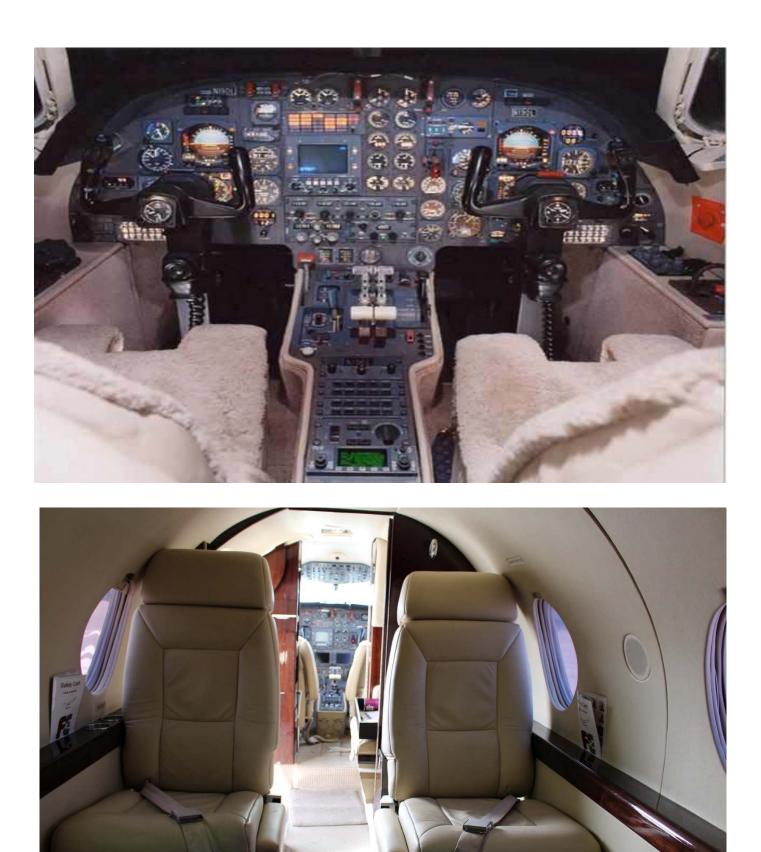

#### **Avionics Systems:**

Dual Sperry SPZ-500 / Pro Line: ADF : Collins ADF-60A Autopilot : Sperry SPZ-500 IFCS Communication Radios : Dual Collins VHF-20A CVR : Fairchild A100 DME : Dual Collins DME-40 Flight Director : Dual Sperry SPZ-500 IFCS Weather Radar : RCA Primus 400 color

#### **Additional Features:**

Sperry AZ-242 air data computer Emergency altitude power jets TCAS 7.0 Flight Phone : Aircell w/data GPS : King KLN-90B Navigation Radios : Dual Collins VIR-20A Radar Altimeter : Sperry AA-300 RMI : Dual Transponder : Dual Collins TDR-90

#### Interior:

Seating: Four individual club chairs, AFT 3-place divan all upholstered in creamy taupe European leather, Headliner: Milkweed ultraleather headliner Sidewalls: Hand woven Thai Opalescence silk sidewalls Carpet: Satin tan carpeting Refreshment Equipment: Forward galley Cabinetry/Woodwork: Rosewood high-gloss stain cabinetry, high-gloss burl wood tray tables Entertainment Equipment: Entertainment center w/CD player w/infrared headsets Lavatory: Forward belted lav with hard privacy screen