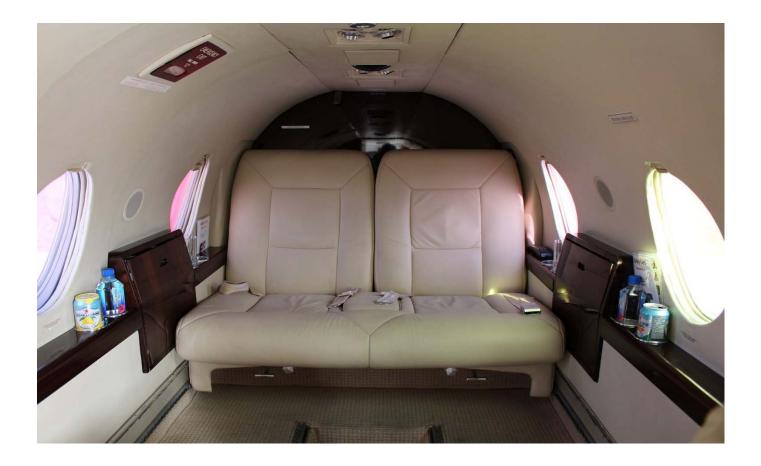

#### Interior:

Seating: Four individual club chairs, AFT 3-place divan all upholstered in creamy taupe European leather, Headliner: Milkweed ultraleather headliner Sidewalls: Hand woven Thai Opalescence silk sidewalls Carpet: Satin tan carpeting Refreshment Equipment: Forward galley Cabinetry/Woodwork: Rosewood high-gloss stain cabinetry, high-gloss burl wood tray tables Entertainment Equipment: Entertainment center w/CD player w/infrared headsets Lavatory: Forward belted lav with hard privacy screen