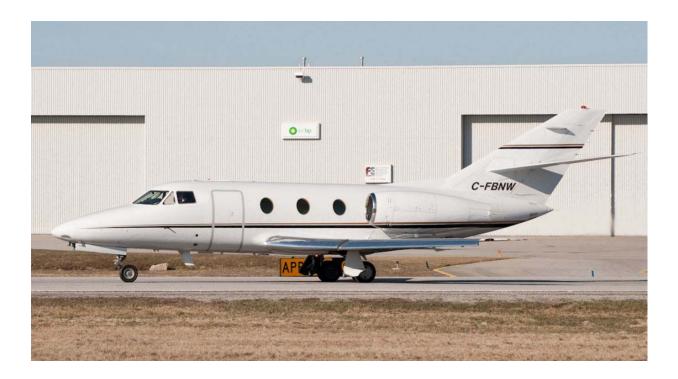

## 1981 Falcon 10

## Serial Number 190

#### **Exterior:**

Overall white with accent stripes

~ Specifications Subject To Verification Upon Inspection ~ Aircraft Subject To Prior Sale Or Withdrawal From Market ~ 101 Main Street, 2<sup>nd</sup> Floor ~ Penn Yan, NY 14527 ~ Tel 315.536.3882 ~ Fax 315.536.1150 ~ connie@westfieldaviation.com